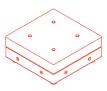

Todo Modo is available in two versions: with or without backrest, and it is possible to match or contrast the colour and upholstery material of the roller with respect to the seat, for endless customisation possibilities.

## Todo Modo

Seat 1JW0500: L 87 P 87 H 69

Seat without backrest 1JW0600: L 87 P 87 H 42