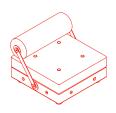

Todo Modo is available in two versions: with or without backrest, and it is possible to match or contrast the colour and upholstery material of the roller with respect to the seat, for endless customisation possibilities.

## Todo Modo

Seat 1JW0500: L 87 P 87 H 69

Seat without backrest 1JW0600: L 87 P 87 H 42