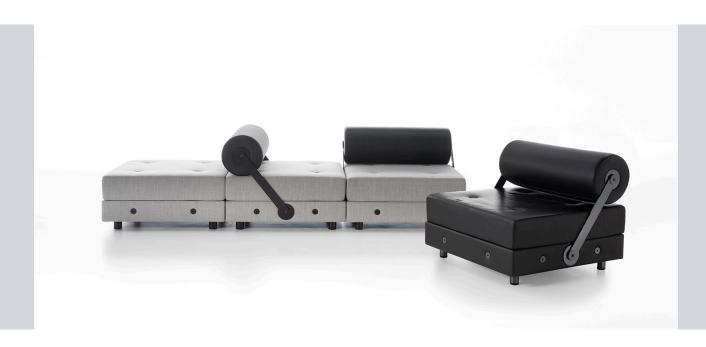

#### INTRO

The contemporary ottoman, with a fully reversible backrest.

A seating system with a dynamic character, in which elements with geometric shapes compose an original interplay of soft volumes. A timeless element which goes beyond trends, today it finds its place in lounges, reception and welcoming areas, offices and co-working spaces as well as living rooms.

Todo Modo is available in two versions: with or without backrest, and it is possible to match or contrast the colour and upholstery material of the roller with respect to the seat, for endless customisation possibilities.

## Todo Modo

Seat 1JW0500: L 87 P 87 H 69

Seat without backrest 1JW0600: L 87 P 87 H 42